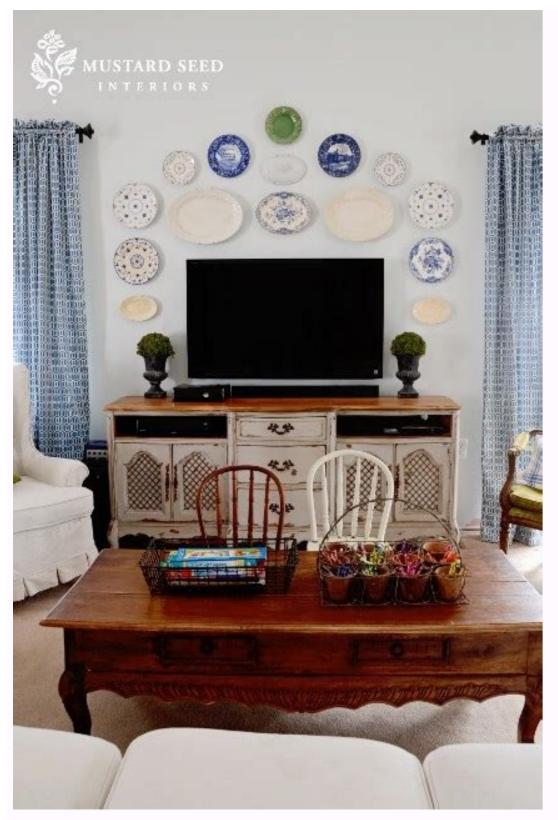

Gallery walls. The best way to make a big statement in your home. We all know about the ooh's and ahhh's they inspire. But how do we hang them? What if there was just a an easy gallery walls. It makes guides that make having them in your home possible. How to Use A Framebridge Hanging Guide Step 1: Tape up your hanging guide to your wall. The outline of the frames will show where they will hang. In this step, be deliberate about where exactly you want your frames. You can hold them up against the outline to see for yourself! Step 2: Nail in your nails. Each Framebridge gallery wall—one of our most popular. Step 3: Tear away the Framebridge hanging guide. The nails will stay right where they are! Step 4: Hang your frames! The nails are good to go and you're good to hang your frames lined up the way you want (hint: levels are your friend). But the final result will be gorgeous. Shop the Triptych More Framebridge Hanging Guide Inspiration The Staggered Grid @rustandtrust @rustandtrust @rustandtrust bone changes to the gallery walls we offer or do something completely custom (like this or this)? Try our gallery wall consultation service—where expert designers help create a wall for your space. Since each custom design service creates a unique gallery wall, this service does not include a life-size hanging guide, but does include step-by-step hanging instructions that will give you the total confidence to hang your gallery wall. Gallery Wall Videos More of a visual learner? No problem. We've got Framebridge gallery wall hanging guide videos that have your back—the best gallery wall template imaginable. There's only one step left. Shop All Gallery walls are a great way to showcase your favourite photos and pieces of art. They can be designed for any space in your home, from the smallest of bedrooms to the largest of living rooms. Gallery walls are also fantastic for those spaces which can be awkward to decorate, like staircases or hallways. We thought it would be fun to feature some of the photos our amazing customers have shared displaying the gallery walls they've created. And to help inspire you with your own designs, we've also included layout templates for each example, with details of the print or frame sizes. Tip: Bookmark this page to come back to when you're ready to create your own photo gallery wall, or right-click any of the templates to save them (or hold your thumb over the image if you're on your phone). Living Room Gallery Wall Ideas The living room is one of the more popular rooms to create a photo gallery wall, and for good reason! Oftentimes, this space has at least one large wall that acts as the perfect blank canvas for creating a gallery wall. In addition to that, the living room is also a go-to for showcasing favourite photos and art pieces because so much time is spent in this space. It's only natural that you'd want it to include beautiful decor you're excited to look at day in and day out! Although these layouts would work in nearly any room, here are several gorgeous living room gallery walls. Click on any image throughout this post for photo credit. Entryway, Hallway, & Staircase Gallery Walls Entryways, hallways, and staircases are often neglected in terms of decorating because they present us with unique challenges, like odd angles or a very narrow space. In fact, we have a whole article dedicated to tips and ideas for arranging pictures in a staircase. Check out these hallway and staircase gallery wall is a collection of different prints, you can use the same pieces to create a whole new look down the road when you feel like your space needs a refresh. You can rearrange the layout on the same wall, add new prints to the gallery wall up and display your prints separately throughout your home. Your options are endless! This first photo below shows a gallery wall of wedding photos a Posterjack customer shared. The image below the gallery wall template graphic is a second photo our customer shared using the exact same prints in the same space, just with an alternative layout. We're told they plan to update the space again soon, as their family grows. That's so exciting! Related: 8 Wedding Photos Printed 8 Ways Large Prints, Large Impact Gallery walls can be created using any number of prints. Some people prefer the look of combining several prints in various sizes, others love to combine photos with artwork and other pieces of decor, while still others like to decorate their space with just two or three large prints, like the example below. Corner Office Gallery Wall Expanding your gallery wall to be on more than one wall is another great idea that can look fantastic in spaces where the furniture is near a corner office desk, like in this example below. Gallery Wall Ideas & Layouts There are endless ways you can create a gallery wall, and there really is no right or wrong way to do it, which is one of the reasons why they're such a fantastic way to decorate! You can mix and match photos with artwork, include colour images with black and whites, have frames in various sizes and colours, or choose to have them all exactly the same. Even better, you can add to the gallery wall as time goes on, or break it up to display the pieces in separate locations in your home. Whatever your decor style and preference is, we hope these ideas help inspire you to create those special pieces too! We offer a large variety of photo art products—all of which are made in Canada from our Toronto location—so are confident we can offer something that's perfect for your own gallery wall design. As always, if you have any questions, please feel free to reach out to our amazing support team, they're more than happy to help! Keep reading: 5 Helpful Tips for Creating a Gallery Wall of Family Photos The gallery wall, also called photo wall, is widely popular and is definitely here to stay! In this guide, we have collected our very best tips on what to think about when you want to create a masterpiece. How do you customise the gallery wall to the geometry of the room? What motifs and frames fit together? How do you hang up the pictures in the best and easiest way? We have all the answers! Find our best tips below. Shop this gallery wall5 STEPS TO THE PERFECT GALLERY WALL1. Find InspirationThe first step is to find your personal style and decide what you like. A convenient tip is to check out our arrangements and layout suggestions further down on this page, as well as our inspiration section that provides suggestions for great gallery wall combinations. Also have a look at our 'Shop Instagram' page that shows what our posters look in our valued customers' homes. Shop this gallery wall 2. Tailor to the roomThe size and style of the photo wall is often determined by where it is placed. Standing frames can be placed nicely on a picture rail or chest of drawers, you can advantageously place frames against the wall and blend them with ornaments to form a beautiful still life. If the frames are hung above a piece of furniture, such as a couch in the living room, you get a good balance by starting from the width of the furniture and centering the frames above. A guideline is to hang the posters so that they are further away from the ceiling than the furniture below. For the distances should be small and vice versa. Shop this gallery wallIn this picture frames have a larger space in between, because the gallery wall is smaller in relation to the couch below. Picture by @ameliesjobring.3. Choose your favourite prints and create your arrangementTo facilitate this step, we've compiled templates for different gallery wall geometries below and printed their size to make it easier to find a layout that fits your chosen place in your home. You can also compose a photo wall by yourself, there are no rules to what fits your own style. One good tip however is to start from a straight bottom or top, or from a larger posters and frames. If you have different styles and colours on your poster motifs, it is recommended to focus on uniform frames to create a harmonious impression. If you have motifs in one style, such as only black and white wooden frames. Shop this gallery wall5. The best way to attach the frames to the wallDetermine how big your gallery wall gets centered correctly above the surrounding furniture. Start in a corner and place the frame in the right place, make a small dot with a pencil in the center above the frame. Measure the distance from the dot on the wall. Hit a nail into place and hang up the first frame. Then you simply repeat these steps with all frames, one at a time, based on the position of the first frame you put up. If your gallery wall is hanging on a picture rail or placed on a chest of drawers, just play around a bit and adjust them until you are satisfied with the way it looks. GALLERY WALL TEMPLATESThese are a few suggestions for stylish and well-balanced templates for gallery walls. We have included the sizes of each of the frames below. Template for Medium Gallery Wall - 4 FramesThe frames are 4 cm apart and the gallery wall has a total width of 172 cm (including spaces). The total height is 114 cm. Template for Large Gallery Wall - 9 FramesThe frames are 4 cm apart and the gallery wall has a total width of 212 cm (including spaces). The total height is 114 cm. Template for Large Gallery Wall - 7 FramesThe frames are 4 cm apart and the gallery wall has a total width of 158 cm (including spaces). The total height is 114 cm. Template for Large Gallery Wall - 7 FramesThe frames are 4 cm apart and the gallery wall has a total width of 212 cm (including spaces). Medium Gallery Wall - 3 FramesThe frames are 4 cm apart and the gallery wall has a total width of 118 cm (including spaces). The total height is 84 cm. Template for Large Gallery Wall - 4 FramesThe frames are 4 cm apart and the gallery wall has a total width of 118 cm (including spaces). The total height is 84 cm. Template for Large Gallery Wall - 4 FramesThe frames are 4 cm apart and the gallery wall has a total width of 118 cm (including spaces). 5 FramesThe frames are 4 cm apart and the gallery wall has a total width of 152 cm (including spaces). The total height is 70 cm. Template for Medium Gallery Wall - 4 FramesThe frames are 4 cm apart and the gallery wall has a total width of 172 cm (including spaces). The total height is 70 cm. Template for Medium Gallery Wall - 4 FramesThe frames are 4 cm apart and the gallery wall has a total width of 172 cm (including spaces). are 4 cm apart and the gallery wall has a total width of 128 cm (including spaces). The total height is 70 cm. Template for Large Gallery Wall - 5 FramesThe frames are 4 cm apart and the gallery wall has a total width of 152 cm (including spaces). The total height is 70 cm. Template for Small Gallery Wall - 3 FramesHow the frames are placed on the picture rail is a matter of preference. The arrangement in the picture has a total width of 82 cm (including spaces). The total height is 70 cm. Template for Large Gallery wall has a total width of 158 cm (including spaces). The total height is 70 cm. Template for Large Gallery wall has a total width of 158 cm (including spaces). Inspiration section we have put together beautiful-looking suggestions for posters and frames in different combinations. Find your inspiration with a wide variety of posters, sizes, themes and types of frames. Gallery Wall Inspiration