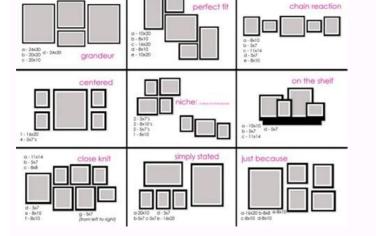

Gallery walls. The best way to make a big statement in your home. We all know about the ooh's and ahhh's they inspire. But how do we hang them? What if there was just a an easy gallery walls. It makes guides that make having them in your home possible. How to Use A Framebridge Hanging Guide Step 1: Tape up your hanging guide to your wall. The outline of the frames will show where they will hang. In this step, be deliberate about where exactly you want your frames. You can hold them up against the outline to see for yourself! Step 2: Nail in your nails. Each Framebridge gallery wall—one of our most popular. Step 3: Tear away the Framebridge hanging guide. The nails will stay right where they are! Step 4: Hang your frames! The nails are good to go and you're good to hang your frames lined up the way you want (hint: levels are your friend). But the final result will be gorgeous. Shop the Triptych More Framebridge Hanging Guide Inspiration The Staggered Grid @rustandtrust @rustandtrust @rustandtrust bone changes to the gallery walls we offer or do something completely custom (like this or this)? Try our gallery wall consultation service—where expert designers help create a wall for your space. Since each custom design service creates a unique gallery wall, this service does not include a life-size hanging guide, but does include step-by-step hanging instructions that will give you the total confidence to hang your gallery wall. Gallery Wall Videos More of a visual learner? No problem. We've got Framebridge gallery wall hanging guide videos that have your back—the best gallery wall template imaginable. There's only one step left. Shop All Gallery walls are a great way to showcase your favourite photos and pieces of art. They can be designed for any space in your home, from the smallest of bedrooms to the largest of living rooms. Gallery walls are also fantastic for those spaces which can be awkward to decorate, like staircases or hallways. We thought it would be fun to feature some of the photos our amazing customers have shared displaying the gallery walls they've created. And to help inspire you with your own designs, we've also included layout templates for each example, with details of the print or frame sizes. Tip: Bookmark this page to come back to when you're ready to create your own photo gallery wall, or right-click any of the templates to save them (or hold your thumb over the image if you're on your phone). Living Room Gallery Wall Ideas The living room is one of the more popular rooms to create a photo gallery wall, and for good reason! Oftentimes, this space has at least one large wall that acts as the perfect blank canvas for creating a gallery wall. In addition to that, the living room is also a go-to for showcasing favourite photos and art pieces because so much time is spent in this space. It's only natural that you'd want it to include beautiful decor you're excited to look at day in and day out! Although these layouts would work in nearly any room, here are several gorgeous living room gallery walls. Click on any image throughout this post for photo credit. Entryway, Hallway, & Staircase Gallery Walls Entryways, hallways, and staircases are often neglected in terms of decorating because they present us with unique challenges, like odd angles or a very narrow space. In fact, we have a whole article dedicated to tips and ideas for arranging pictures in a staircase. Check out these hallway and staircase gallery wall is a collection of different prints, you can use the same pieces to create a whole new look down the road when you feel like your space needs a refresh. You can rearrange the layout on the same wall, add new prints to the gallery wall up and display your prints separately throughout your home. Your options are endless! This first photo below shows a gallery wall of wedding photos a Posterjack customer shared. The image below the gallery wall template graphic is a second photo our customer shared using the exact same prints in the same space, just with an alternative layout. We're told they plan to update the space again soon, as their family grows. That's so exciting! Related: 8 Wedding Photos Printed 8 Ways Large Prints, Large Impact Gallery walls can be created using any number of prints. Some people prefer the look of combining several prints in various sizes, others love to combine photos with artwork and other pieces of decor, while still others like to decorate their space with just two or three large prints, like the example below. Corner Office Gallery Wall Expanding your gallery wall to be on more than one wall is another great idea that can look fantastic in spaces where the furniture is near a corner office desk, like in this example below. Gallery Wall Ideas & Layouts There are endless ways you can create a gallery wall, and there really is no right or wrong way to do it, which is one of the reasons why they're such a fantastic way to decorate! You can mix and match photos with artwork, include colour images with black and whites, have frames in various sizes and colours, or choose to have them all exactly the same. Even better, you can add to the gallery wall as time goes on, or break it up to display the pieces in separate locations in your home. Whatever your decor style and preference is, we hope these ideas help inspire you to create those special pieces too! We offer a large variety of photo art products—all of which are made in Canada from our Toronto location—so are confident we can offer something that's perfect for your own gallery wall design. As always, if you have any questions, please feel free to reach out to our amazing support team, they're more than happy to help! Keep reading: 5 Helpful Tips for Creating a Gallery Wall of Family Photos The gallery wall, also called photo wall, is widely popular and is definitely here to stay! In this guide, we have collected our very best tips on what to think about when you want to create a masterpiece. How do you customise the gallery wall to the geometry of the room? What motifs and frames fit together? How do you hang up the pictures in the best and easiest way? We have all the answers! Find our best tips below. Shop this gallery wall5 STEPS TO THE PERFECT GALLERY WALL1. Find InspirationThe first step is to find your personal style and decide what you like. A convenient tip is to check out our arrangements and layout suggestions further down on this page, as well as our inspiration section that provides suggestions for great gallery wall combinations. Also have a look at our 'Shop Instagram' page that shows what our posters look in our valued customers' homes. Shop this gallery wall 2. Tailor to the roomThe size and style of the photo wall is often determined by where it is placed. Standing frames can be placed nicely on a picture rail or chest of drawers, you can advantageously place frames against the wall and blend them with ornaments to form a beautiful still life. If the frames are hung above a piece of furniture, such as a couch in the living room, you get a good balance by starting from the width of the furniture and centering the frames above. A guideline is to hang the posters so that they are further away from the ceiling than the furniture below. For the distances should be small and vice versa. Shop this gallery wallIn this picture frames have a larger space in between, because the gallery wall is smaller in relation to the couch below. Picture by @ameliesjobring.3. Choose your favourite prints and create your arrangementTo facilitate this step, we've compiled templates for different gallery wall geometries below and printed their size to make it easier to find a layout that fits your chosen place in your home. You can also compose a photo wall by yourself, there are no rules to what fits your own style. One good tip however is to start from a straight bottom or top, or from a larger posters and frames. If you have different styles and colours on your poster motifs, it is recommended to focus on uniform frames to create a harmonious impression. If you have motifs in one style, such as only black and white wooden frames. Shop this gallery wall5. The best way to attach the frames to the wallDetermine how big your gallery wall gets centered correctly above the surrounding furniture. Start in a corner and place the frame in the right place, make a small dot with a pencil in the center above the frame. Measure the distance from the dot on the wall. Hit a nail into place and hang up the first frame. Then you simply repeat these steps with all frames, one at a time, based on the position of the first frame you put up. If your gallery wall is hanging on a picture rail or placed on a chest of drawers, just play around a bit and adjust them until you are satisfied with the way it looks. GALLERY WALL TEMPLATESThese are a few suggestions for stylish and well-balanced templates for gallery walls. We have included the sizes of each of the frames below. Template for Medium Gallery Wall - 4 FramesThe frames are 4 cm apart and the gallery wall has a total width of 172 cm (including spaces). The total height is 114 cm. Template for Large Gallery Wall - 9 FramesThe frames are 4 cm apart and the gallery wall has a total width of 212 cm (including spaces). The total height is 114 cm. Template for Large Gallery Wall - 7 FramesThe frames are 4 cm apart and the gallery wall has a total width of 158 cm (including spaces). The total height is 114 cm. Template for Large Gallery Wall - 7 FramesThe frames are 4 cm apart and the gallery wall has a total width of 212 cm (including spaces). Medium Gallery Wall - 3 FramesThe frames are 4 cm apart and the gallery wall has a total width of 118 cm (including spaces). The total height is 84 cm. Template for Large Gallery Wall - 4 FramesThe frames are 4 cm apart and the gallery wall has a total width of 118 cm (including spaces). The total height is 84 cm. Template for Large Gallery Wall - 4 FramesThe frames are 4 cm apart and the gallery wall has a total width of 118 cm (including spaces). 5 FramesThe frames are 4 cm apart and the gallery wall has a total width of 152 cm (including spaces). The total height is 70 cm. Template for Medium Gallery Wall - 4 FramesThe frames are 4 cm apart and the gallery wall has a total width of 172 cm (including spaces). The total height is 70 cm. Template for Medium Gallery Wall - 4 FramesThe frames are 4 cm apart and the gallery wall has a total width of 172 cm (including spaces). are 4 cm apart and the gallery wall has a total width of 128 cm (including spaces). The total height is 70 cm. Template for Large Gallery Wall - 5 FramesThe frames are 4 cm apart and the gallery wall has a total width of 152 cm (including spaces). The total height is 70 cm. Template for Small Gallery Wall - 3 FramesHow the frames are placed on the picture rail is a matter of preference. The arrangement in the picture has a total width of 82 cm (including spaces). The total height is 70 cm. Template for Large Gallery wall has a total width of 158 cm (including spaces). The total height is 70 cm. Template for Large Gallery wall has a total width of 158 cm (including spaces). Inspiration section we have put together beautiful-looking suggestions for posters and frames in different combinations. Find your inspiration with a wide variety of posters, sizes, themes and types of frames. Gallery Wall Inspiration