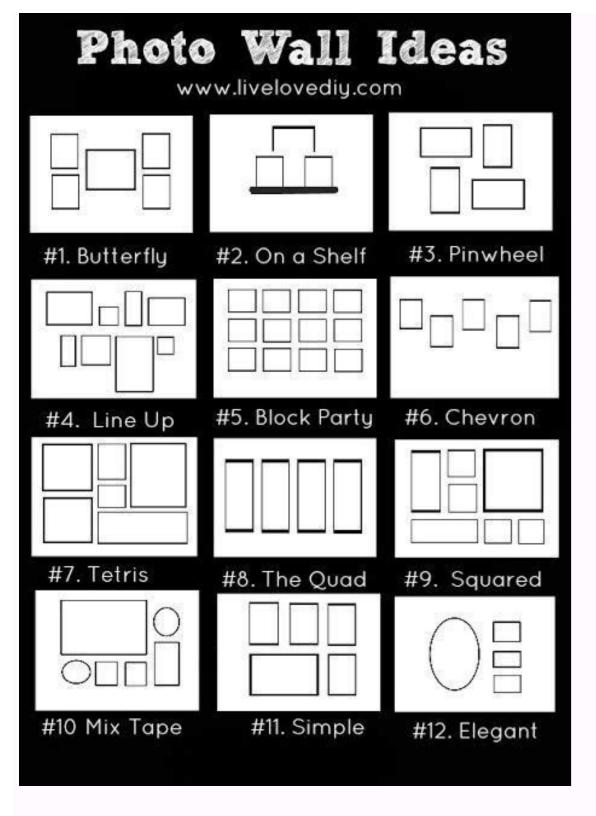

Gallery walls. The best way to make a big statement in your home. We all know about the ooh's and ahhh's they inspire. But how do we hang them? What if there was just a an easy gallery walls. It makes guides that make having them in your home possible. How to Use A Framebridge Hanging Guide Step 1: Tape up your hanging guide to your wall. The outline of the frames will show where they will hang. In this step, be deliberate about where exactly you want your frames. You can hold them up against the outline to see for yourself! Step 2: Nail in your nails. Each Framebridge gallery wall—one of our most popular. Step 3: Tear away the Framebridge hanging guide. The nails will stay right where they are! Step 4: Hang your frames! The nails are good to go and you're good to hang your frames lined up the way you want (hint: levels are your friend). But the final result will be gorgeous. Shop the Triptych More Framebridge Hanging Guide Inspiration The Staggered Grid @rustandtrust @rustandtrust @rustandtrust bone changes to the gallery walls we offer or do something completely custom (like this or this)? Try our gallery wall consultation service—where expert designers help create a wall for your space. Since each custom design service creates a unique gallery wall, this service does not include a life-size hanging guide, but does include step-by-step hanging instructions that will give you the total confidence to hang your gallery wall. Gallery Wall Videos More of a visual learner? No problem. We've got Framebridge gallery wall hanging guide videos that have your back—the best gallery wall template imaginable. There's only one step left. Shop All Gallery walls are a great way to showcase your favourite photos and pieces of art. They can be designed for any space in your home, from the smallest of bedrooms to the largest of living rooms. Gallery walls are also fantastic for those spaces which can be awkward to decorate, like staircases or hallways. We thought it would be fun to feature some of the photos our amazing customers have shared displaying the gallery walls they've created. And to help inspire you with your own designs, we've also included layout templates for each example, with details of the print or frame sizes. Tip: Bookmark this page to come back to when you're ready to create your own photo gallery wall, or right-click any of the templates to save them (or hold your thumb over the image if you're on your phone). Living Room Gallery Wall Ideas The living room is one of the more popular rooms to create a photo gallery wall, and for good reason! Oftentimes, this space has at least one large wall that acts as the perfect blank canvas for creating a gallery wall. In addition to that, the living room is also a go-to for showcasing favourite photos and art pieces because so much time is spent in this space. It's only natural that you'd want it to include beautiful decor you're excited to look at day in and day out! Although these layouts would work in nearly any room, here are several gorgeous living room gallery walls. Click on any image throughout this post for photo credit. Entryway, Hallway, & Staircase Gallery Walls Entryways, hallways, and staircases are often neglected in terms of decorating because they present us with unique challenges, like odd angles or a very narrow space. In fact, we have a whole article dedicated to tips and ideas for arranging pictures in a staircase. Check out these hallway and staircase gallery wall is a collection of different prints, you can use the same pieces to create a whole new look down the road when you feel like your space needs a refresh. You can rearrange the layout on the same wall, add new prints to the gallery wall up and display your prints separately throughout your home. Your options are endless! This first photo below shows a gallery wall of wedding photos a Posterjack customer shared. The image below the gallery wall template graphic is a second photo our customer shared using the exact same prints in the same space, just with an alternative layout. We're told they plan to update the space again soon, as their family grows. That's so exciting! Related: 8 Wedding Photos Printed 8 Ways Large Prints, Large Impact Gallery walls can be created using any number of prints. Some people prefer the look of combining several prints in various sizes, others love to combine photos with artwork and other pieces of decor, while still others like to decorate their space with just two or three large prints, like the example below. Corner Office Gallery Wall Expanding your gallery wall to be on more than one wall is another great idea that can look fantastic in spaces where the furniture is near a corner office desk, like in this example below. Gallery Wall Ideas & Layouts There are endless ways you can create a gallery wall, and there really is no right or wrong way to do it, which is one of the reasons why they're such a fantastic way to decorate! You can mix and match photos with artwork, include colour images with black and whites, have frames in various sizes and colours, or choose to have them all exactly the same. Even better, you can add to the gallery wall as time goes on, or break it up to display the pieces in separate locations in your home. Whatever your decor style and preference is, we hope these ideas help inspire you to create those special pieces too! We offer a large variety of photo art products—all of which are made in Canada from our Toronto location—so are confident we can offer something that's perfect for your own gallery wall design. As always, if you have any questions, please feel free to reach out to our amazing support team, they're more than happy to help! Keep reading: 5 Helpful Tips for Creating a Gallery Wall of Family Photos The gallery wall, also called photo wall, is widely popular and is definitely here to stay! In this guide, we have collected our very best tips on what to think about when you want to create a masterpiece. How do you customise the gallery wall to the geometry of the room? What motifs and frames fit together? How do you hang up the pictures in the best and easiest way? We have all the answers! Find our best tips below. Shop this gallery wall5 STEPS TO THE PERFECT GALLERY WALL1. Find InspirationThe first step is to find your personal style and decide what you like. A convenient tip is to check out our arrangements and layout suggestions further down on this page, as well as our inspiration section that provides suggestions for great gallery wall combinations. Also have a look at our 'Shop Instagram' page that shows what our posters look in our valued customers' homes. Shop this gallery wall 2. Tailor to the roomThe size and style of the photo wall is often determined by where it is placed. Standing frames can be placed nicely on a picture rail or chest of drawers, you can advantageously place frames against the wall and blend them with ornaments to form a beautiful still life. If the frames are hung above a piece of furniture, such as a couch in the living room, you get a good balance by starting from the width of the furniture and centering the frames above. A guideline is to hang the posters so that they are further away from the ceiling than the furniture below. For the distances should be small and vice versa. Shop this gallery wallIn this picture frames have a larger space in between, because the gallery wall is smaller in relation to the couch below. Picture by @ameliesjobring.3. Choose your favourite prints and create your arrangementTo facilitate this step, we've compiled templates for different gallery wall geometries below and printed their size to make it easier to find a layout that fits your chosen place in your home. You can also compose a photo wall by yourself, there are no rules to what fits your own style. One good tip however is to start from a straight bottom or top, or from a larger posters and frames. If you have different styles and colours on your poster motifs, it is recommended to focus on uniform frames to create a harmonious impression. If you have motifs in one style, such as only black and white wooden frames. Shop this gallery wall5. The best way to attach the frames to the wallDetermine how big your gallery wall gets centered correctly above the surrounding furniture. Start in a corner and place the frame in the right place, make a small dot with a pencil in the center above the frame. Measure the distance from the dot on the wall. Hit a nail into place and hang up the first frame. Then you simply repeat these steps with all frames, one at a time, based on the position of the first frame you put up. If your gallery wall is hanging on a picture rail or placed on a chest of drawers, just play around a bit and adjust them until you are satisfied with the way it looks. GALLERY WALL TEMPLATESThese are a few suggestions for stylish and well-balanced templates for gallery walls. We have included the sizes of each of the frames below. Template for Medium Gallery Wall - 4 FramesThe frames are 4 cm apart and the gallery wall has a total width of 172 cm (including spaces). The total height is 114 cm. Template for Large Gallery Wall - 9 FramesThe frames are 4 cm apart and the gallery wall has a total width of 212 cm (including spaces). The total height is 114 cm. Template for Large Gallery Wall - 7 FramesThe frames are 4 cm apart and the gallery wall has a total width of 158 cm (including spaces). The total height is 114 cm. Template for Large Gallery Wall - 7 FramesThe frames are 4 cm apart and the gallery wall has a total width of 212 cm (including spaces). Medium Gallery Wall - 3 FramesThe frames are 4 cm apart and the gallery wall has a total width of 118 cm (including spaces). The total height is 84 cm. Template for Large Gallery Wall - 4 FramesThe frames are 4 cm apart and the gallery wall has a total width of 118 cm (including spaces). The total height is 84 cm. Template for Large Gallery Wall - 4 FramesThe frames are 4 cm apart and the gallery wall has a total width of 118 cm (including spaces). 5 FramesThe frames are 4 cm apart and the gallery wall has a total width of 152 cm (including spaces). The total height is 70 cm. Template for Medium Gallery Wall - 4 FramesThe frames are 4 cm apart and the gallery wall has a total width of 172 cm (including spaces). The total height is 70 cm. Template for Medium Gallery Wall - 4 FramesThe frames are 4 cm apart and the gallery wall has a total width of 172 cm (including spaces). are 4 cm apart and the gallery wall has a total width of 128 cm (including spaces). The total height is 70 cm. Template for Large Gallery Wall - 5 FramesThe frames are 4 cm apart and the gallery wall has a total width of 152 cm (including spaces). The total height is 70 cm. Template for Small Gallery Wall - 3 FramesHow the frames are placed on the picture rail is a matter of preference. The arrangement in the picture has a total width of 82 cm (including spaces). The total height is 70 cm. Template for Large Gallery wall has a total width of 158 cm (including spaces). The total height is 70 cm. Template for Large Gallery wall has a total width of 158 cm (including spaces). Inspiration section we have put together beautiful-looking suggestions for posters and frames in different combinations. Find your inspiration with a wide variety of posters, sizes, themes and types of frames. Gallery Wall Inspiration