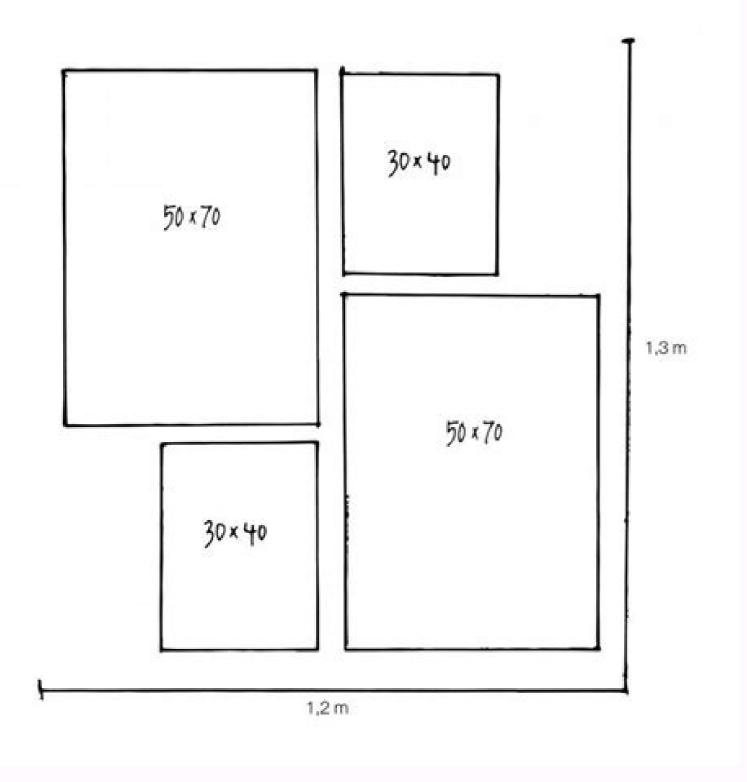

Gallery walls. The best way to make a big statement in your home. We all know about the ooh's and ahhh's they inspire. But how do we hang them? What if there was just a an easy gallery walls. It makes guides that make having them in your home possible. How to Use A Framebridge Hanging Guide Step 1: Tape up your hanging guide to your wall. The outline of the frames will show where they will hang. In this step, be deliberate about where exactly you want your frames. You can hold them up against the outline to see for yourself! Step 2: Nail in your nails. Each Framebridge gallery wall—one of our most popular. Step 3: Tear away the Framebridge hanging guide. The nails will stay right where they are! Step 4: Hang your frames! The nails are good to go and you're good to hang your frames lined up the way you want (hint: levels are your friend). But the final result will be gorgeous. Shop the Triptych More Framebridge Hanging Guide Inspiration The Staggered Grid @rustandtrust @rustandtrust @rustandtrust bone changes to the gallery walls we offer or do something completely custom (like this or this)? Try our gallery wall consultation service—where expert designers help create a wall for your space. Since each custom design service creates a unique gallery wall, this service does not include a life-size hanging guide, but does include step-by-step hanging instructions that will give you the total confidence to hang your gallery wall. Gallery Wall Videos More of a visual learner? No problem. We've got Framebridge gallery wall hanging guide videos that have your back—the best gallery wall template imaginable. There's only one step left. Shop All Gallery walls are a great way to showcase your favourite photos and pieces of art. They can be designed for any space in your home, from the smallest of bedrooms to the largest of living rooms. Gallery walls are also fantastic for those spaces which can be awkward to decorate, like staircases or hallways. We thought it would be fun to feature some of the photos our amazing customers have shared displaying the gallery walls they've created. And to help inspire you with your own designs, we've also included layout templates for each example, with details of the print or frame sizes. Tip: Bookmark this page to come back to when you're ready to create your own photo gallery wall, or right-click any of the templates to save them (or hold your thumb over the image if you're on your phone). Living Room Gallery Wall Ideas The living room is one of the more popular rooms to create a photo gallery wall, and for good reason! Oftentimes, this space has at least one large wall that acts as the perfect blank canvas for creating a gallery wall. In addition to that, the living room is also a go-to for showcasing favourite photos and art pieces because so much time is spent in this space. It's only natural that you'd want it to include beautiful decor you're excited to look at day in and day out! Although these layouts would work in nearly any room, here are several gorgeous living room gallery walls. Click on any image throughout this post for photo credit. Entryway, Hallway, & Staircase Gallery Walls Entryways, hallways, and staircases are often neglected in terms of decorating because they present us with unique challenges, like odd angles or a very narrow space. In fact, we have a whole article dedicated to tips and ideas for arranging pictures in a staircase. Check out these hallway and staircase gallery wall is a collection of different prints, you can use the same pieces to create a whole new look down the road when you feel like your space needs a refresh. You can rearrange the layout on the same wall, add new prints to the gallery wall up and display your prints separately throughout your home. Your options are endless! This first photo below shows a gallery wall of wedding photos a Posterjack customer shared. The image below the gallery wall template graphic is a second photo our customer shared using the exact same prints in the same space, just with an alternative layout. We're told they plan to update the space again soon, as their family grows. That's so exciting! Related: 8 Wedding Photos Printed 8 Ways Large Prints, Large Impact Gallery walls can be created using any number of prints. Some people prefer the look of combining several prints in various sizes, others love to combine photos with artwork and other pieces of decor, while still others like to decorate their space with just two or three large prints, like the example below. Corner Office Gallery Wall Expanding your gallery wall to be on more than one wall is another great idea that can look fantastic in spaces where the furniture is near a corner office desk, like in this example below. Gallery Wall Ideas & Layouts There are endless ways you can create a gallery wall, and there really is no right or wrong way to do it, which is one of the reasons why they're such a fantastic way to decorate! You can mix and match photos with artwork, include colour images with black and whites, have frames in various sizes and colours, or choose to have them all exactly the same. Even better, you can add to the gallery wall as time goes on, or break it up to display the pieces in separate locations in your home. Whatever your decor style and preference is, we hope these ideas help inspire you to create those special pieces too! We offer a large variety of photo art products—all of which are made in Canada from our Toronto location—so are confident we can offer something that's perfect for your own gallery wall design. As always, if you have any questions, please feel free to reach out to our amazing support team, they're more than happy to help! Keep reading: 5 Helpful Tips for Creating a Gallery Wall of Family Photos The gallery wall, also called photo wall, is widely popular and is definitely here to stay! In this guide, we have collected our very best tips on what to think about when you want to create a masterpiece. How do you customise the gallery wall to the geometry of the room? What motifs and frames fit together? How do you hang up the pictures in the best and easiest way? We have all the answers! Find our best tips below. Shop this gallery wall5 STEPS TO THE PERFECT GALLERY WALL1. Find InspirationThe first step is to find your personal style and decide what you like. A convenient tip is to check out our arrangements and layout suggestions further down on this page, as well as our inspiration section that provides suggestions for great gallery wall combinations. Also have a look at our 'Shop Instagram' page that shows what our posters look in our valued customers' homes. Shop this gallery wall 2. Tailor to the roomThe size and style of the photo wall is often determined by where it is placed. Standing frames can be placed nicely on a picture rail or chest of drawers, you can advantageously place frames against the wall and blend them with ornaments to form a beautiful still life. If the frames are hung above a piece of furniture, such as a couch in the living room, you get a good balance by starting from the width of the furniture and centering the frames above. A guideline is to hang the posters so that they are further away from the ceiling than the furniture below. For the distances should be small and vice versa. Shop this gallery wallIn this picture frames have a larger space in between, because the gallery wall is smaller in relation to the couch below. Picture by @ameliesjobring.3. Choose your favourite prints and create your arrangementTo facilitate this step, we've compiled templates for different gallery wall geometries below and printed their size to make it easier to find a layout that fits your chosen place in your home. You can also compose a photo wall by yourself, there are no rules to what fits your own style. One good tip however is to start from a straight bottom or top, or from a larger posters and frames. If you have different styles and colours on your poster motifs, it is recommended to focus on uniform frames to create a harmonious impression. If you have motifs in one style, such as only black and white wooden frames. Shop this gallery wall5. The best way to attach the frames to the wallDetermine how big your gallery wall gets centered correctly above the surrounding furniture. Start in a corner and place the frame in the right place, make a small dot with a pencil in the center above the frame. Measure the distance from the dot on the wall. Hit a nail into place and hang up the first frame. Then you simply repeat these steps with all frames, one at a time, based on the position of the first frame you put up. If your gallery wall is hanging on a picture rail or placed on a chest of drawers, just play around a bit and adjust them until you are satisfied with the way it looks. GALLERY WALL TEMPLATESThese are a few suggestions for stylish and well-balanced templates for gallery walls. We have included the sizes of each of the frames below. Template for Medium Gallery Wall - 4 FramesThe frames are 4 cm apart and the gallery wall has a total width of 172 cm (including spaces). The total height is 114 cm. Template for Large Gallery Wall - 9 FramesThe frames are 4 cm apart and the gallery wall has a total width of 212 cm (including spaces). The total height is 114 cm. Template for Large Gallery Wall - 7 FramesThe frames are 4 cm apart and the gallery wall has a total width of 158 cm (including spaces). The total height is 114 cm. Template for Large Gallery Wall - 7 FramesThe frames are 4 cm apart and the gallery wall has a total width of 212 cm (including spaces). Medium Gallery Wall - 3 FramesThe frames are 4 cm apart and the gallery wall has a total width of 118 cm (including spaces). The total height is 84 cm. Template for Large Gallery Wall - 4 FramesThe frames are 4 cm apart and the gallery wall has a total width of 118 cm (including spaces). The total height is 84 cm. Template for Large Gallery Wall - 4 FramesThe frames are 4 cm apart and the gallery wall has a total width of 118 cm (including spaces). 5 FramesThe frames are 4 cm apart and the gallery wall has a total width of 152 cm (including spaces). The total height is 70 cm. Template for Medium Gallery Wall - 4 FramesThe frames are 4 cm apart and the gallery wall has a total width of 172 cm (including spaces). The total height is 70 cm. Template for Medium Gallery Wall - 4 FramesThe frames are 4 cm apart and the gallery wall has a total width of 172 cm (including spaces). are 4 cm apart and the gallery wall has a total width of 128 cm (including spaces). The total height is 70 cm. Template for Large Gallery Wall - 5 FramesThe frames are 4 cm apart and the gallery wall has a total width of 152 cm (including spaces). The total height is 70 cm. Template for Small Gallery Wall - 3 FramesHow the frames are placed on the picture rail is a matter of preference. The arrangement in the picture has a total width of 82 cm (including spaces). The total height is 70 cm. Template for Large Gallery wall has a total width of 158 cm (including spaces). The total height is 70 cm. Template for Large Gallery wall has a total width of 158 cm (including spaces). Inspiration section we have put together beautiful-looking suggestions for posters and frames in different combinations. Find your inspiration with a wide variety of posters, sizes, themes and types of frames. Gallery Wall Inspiration